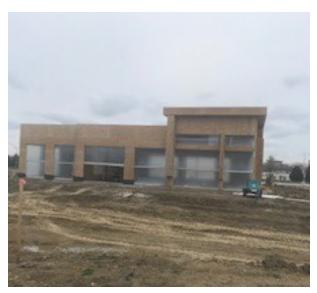

adjacent property owner on a grading plan which permitted the import of fill and resulted in a higher elevation with significantly more visibility from Jordan Creek Parkway. View corridors at the hard corner were resolved through the negotiation and ultimate purchase of the parcel on the hard corner from the adjacent homeowner's association. Signature Commercial Real Estate also worked cooperatively with the City of West Des Moines on development concepts for the property which resulted in favorable retail zoning and a traffic study which allocated additional trip counts for the property ultimately leading to a diverse tenant mix of restaurants, retail, medical, interactive fitness, entertainment and service uses. Construction of the first two retail buildings commenced in 2017 and the site was fully built-out and completed in 2019. Today, Bridgewood Square is a vibrant retail center occupied by local, regional, and national retail tenants offering a variety of goods and services.