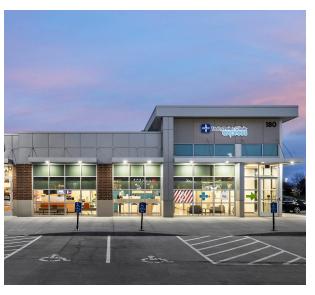

adjacent property owner on a grading plan which permitted the import of fill and resulted in a higher elevation with significantly more visibility from Jordan Creek Parkway. View corridors at the hard corner were resolved through the negotiation and ultimate purchase of the parcel on the hard corner from the adjacent homeowner's association. Signature Commercial Real Estate also worked cooperatively with the City of West Des Moines on development concepts for the property which resulted in favorable retail zoning and a traffic study which allocated additional trip counts for the property ultimately leading to a diverse tenant mix of restaurants, retail, medical, interactive fitness, entertainment and service uses. Construction of the first two retail buildings commenced in 2017 and the site was fully built-out and completed in 2019. Today, Bridgewood Square is a vibrant retail center occupied by local, regional, and national retail tenants offering a variety of goods and services.