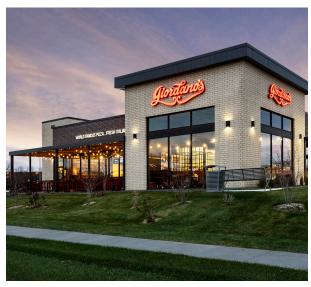

adjacent property owner on a grading plan which permitted the import of fill and resulted in a higher elevation with significantly more visibility from Jordan Creek Parkway. View corridors at the hard corner were resolved through the negotiation and ultimate purchase of the parcel on the hard corner from the adjacent homeowner's association. Signature Commercial Real Estate also worked cooperatively with the City of West Des Moines on development concepts for the property which resulted in favorable retail zoning and a traffic study which allocated additional trip counts for the property ultimately leading to a diverse tenant mix of restaurants, retail, medical, interactive fitness, entertainment and service uses. Construction of the first two retail buildings commenced in 2017 and the site was fully built-out and completed in 2019. Today, Bridgewood Square is a vibrant retail center occupied by local, regional, and national retail tenants offering a variety of goods and services.