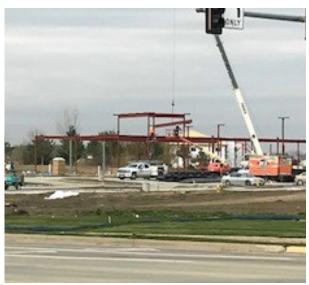

adjacent property owner on a grading plan which permitted the import of fill and resulted in a higher elevation with significantly more visibility from Jordan Creek Parkway. View corridors at the hard corner were resolved through the negotiation and ultimate purchase of the parcel on the hard corner from the adjacent homeowner's association. Signature Commercial Real Estate also worked cooperatively with the City of West Des Moines on development concepts for the property which resulted in favorable retail zoning and a traffic study which allocated additional trip counts for the property ultimately leading to a diverse tenant mix of restaurants, retail, medical, interactive fitness, entertainment and service uses. Construction of the first two retail buildings commenced in 2017 and the site was fully built-out and completed in 2019. Today, Bridgewood Square is a vibrant retail center occupied by local, regional, and national retail tenants offering a variety of goods and services.