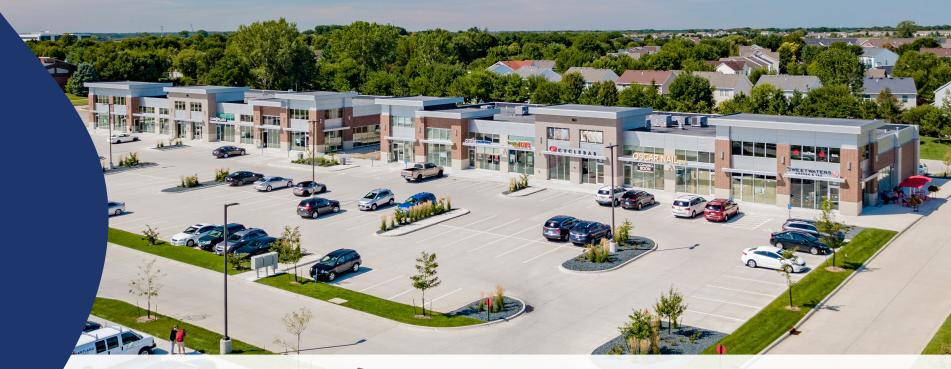

# DEVELOPMENT SUMMARY Bridgewood Square, West Des Moines, IA

adjacent property owner on a grading plan which permitted the import of fill and resulted in a higher elevation with significantly more visibility from Jordan Creek Parkway. View corridors at the hard corner were resolved through the negotiation and ultimate purchase of the parcel on the hard corner from the adjacent homeowner's association. Signature Commercial Real Estate also worked cooperatively with the City of West Des Moines on development concepts for the property which resulted in favorable retail zoning and a traffic study which allocated additional trip counts for the property ultimately leading to a diverse tenant mix of restaurants, retail, medical, interactive fitness, entertainment and service uses. Construction of the first two retail buildings commenced in 2017 and the site was fully built-out and completed in 2019. Today, Bridgewood Square is a vibrant retail center occupied by local, regional, and national retail tenants offering a variety of goods and services.