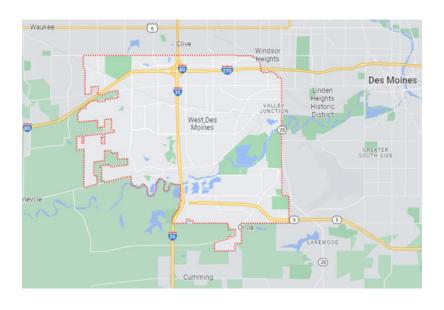

# DEVELOPMENT SUMMARY Bridgewood Square, West Des Moines, IA

### ABOUT THE PROPERTY

Signature Commercial Real Estate acquired in 2015 approximately 8 acres of development ground in West Des Moines, Iowa. Situated at a fully signalized intersection along Jordan Creek Parkway and directly west of the main entrance to Jordan Creek Town Center, the largest shopping complex in the State of Iowa with a total gross leasable area of 1,340,000 square feet, the property was ideal for a future high impact retail project. However, the highest and best use of the parcel was hindered due to previous traffic studies allocating low trip counts resulting in negatively impacting the development potential and ultimate use of the property. In addition, visibility and future view corridors were obstructed both due to the lack of control of a portion of the hard corner of the Property which was purchased years earlier by an adjacent residential association and a ground elevation which needed to be raised through importing of fill dirt in order to maximize visibility. Signature Commercial Real Estate resolved these development challenges by working with the

adjacent property owner on a grading plan which permitted the import of fill and resulted in a higher elevation with significantly more visibility from Jordan Creek Parkway. View corridors at the hard corner were resolved through the negotiation and ultimate purchase of the parcel on the hard corner from the adjacent homeowner's association. Signature Commercial Real Estate also worked cooperatively with the City of West Des Moines on development concepts for the property which resulted in favorable retail zoning and a traffic study which allocated additional trip counts for the property ultimately leading to a diverse tenant mix of restaurants, retail, medical, interactive fitness, entertainment and service uses. Construction of the first two retail buildings commenced in 2017 and the site was fully built-out and completed in 2019. Today, Bridgewood Square is a vibrant retail center occupied by local, regional, and national retail tenants offering a variety of goods and services.