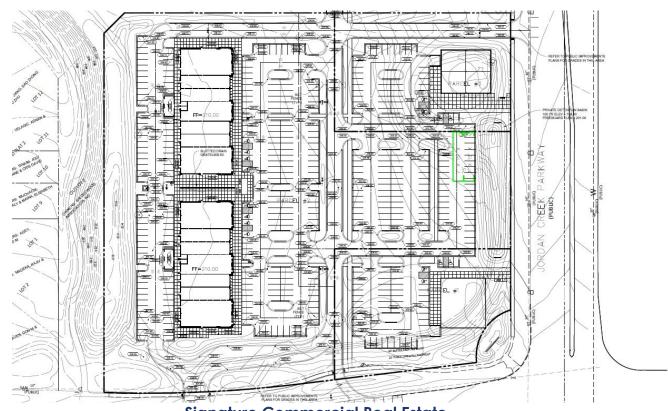

#### PROPERTY DETAILS

BRIDGEWOOD 2015 Land

**Property Address:** 

120,140,160,180 Jordan Creek Pkwy, WDSM

**Year Acquired:** 

Land Size:

7.94 Acres

Year Developed:

2017-2019

**Buildings:** 

**Total Buildings SF:** 

40,269

**Prior Use:** 

Undeveloped

**Current Use:** 

Retail

Zoning:

PUD-Support and Neighborhood Commercial

Occupancy:

Stabilized 2019

**Signature Commercial Real Estate** 4701 121st Street - Urbandale, IA 50323

www.SignatureRES.com