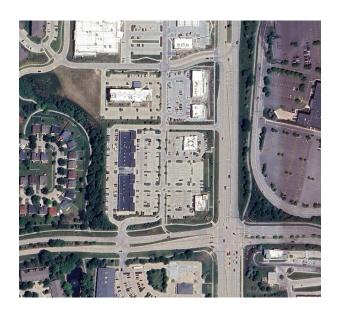

### ABOUT THE PROPERTY

Signature Commercial Real Estate acquired in 2015 approximately 8 acres of development ground in West Des Moines, Iowa. Situated at a fully signalized intersection along Jordan Creek Parkway and directly west of the main entrance to Jordan Creek Town Center, the largest shopping complex in the State of Iowa with a total gross leasable area of 1,340,000 square feet, the property was ideal for a future high impact retail project. However, the highest and best use of the parcel was hindered due to previous traffic studies allocating low trip counts resulting in negatively impacting the development potential and ultimate use of the property. In addition, visibility and future view corridors were obstructed both due to the lack of control of a portion of the hard corner of the Property which was purchased years earlier by an adjacent residential association and a ground elevation which needed to be raised through importing of fill dirt in order to maximize visibility. Signature Commercial Real Estate resolved these development challenges by working with the

adjacent property owner on a grading plan which permitted the import of fill and resulted in a higher elevation with significantly more visibility from Jordan Creek Parkway. View corridors at the hard corner were resolved through the negotiation and ultimate purchase of the parcel on the hard corner from the adjacent homeowner's association. Signature Commercial Real Estate also worked cooperatively with the City of West Des Moines on development concepts for the property which resulted in favorable retail zoning and a traffic study which allocated additional trip counts for the property ultimately leading to a diverse tenant mix of restaurants, retail, medical, interactive fitness, entertainment and service uses. Construction of the first two retail buildings commenced in 2017 and the site was fully built-out and completed in 2019. Today, Bridgewood Square is a vibrant retail center occupied by local, regional, and national retail tenants offering a variety of goods and services.

#### PROPERTY DETAILS

BRIDGEWOOD 2015 Land

**Property Address:** 

120,140,160,180 Jordan Creek Pkwy, WDSM

**Year Acquired:** 

Land Size:

7.94 Acres

Year Developed:

2017-2019

**Buildings:** 

**Total Buildings SF:** 

40,269

**Prior Use:** 

Undeveloped

**Current Use:** 

Retail

Zoning:

PUD-Support and Neighborhood Commercial

Occupancy:

Stabilized 2019

**Signature Commercial Real Estate** 4701 121st Street - Urbandale, IA 50323

www.SignatureRES.com