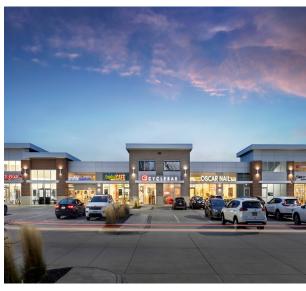

adjacent property owner on a grading plan which permitted the import of fill and resulted in a higher elevation with significantly more visibility from Jordan Creek Parkway. View corridors at the hard corner were resolved through the negotiation and ultimate purchase of the parcel on the hard corner from the adjacent homeowner's association. Signature Commercial Real Estate also worked cooperatively with the City of West Des Moines on development concepts for the property which resulted in favorable retail zoning and a traffic study which allocated additional trip counts for the property ultimately leading to a diverse tenant mix of restaurants, retail, medical, interactive fitness, entertainment and service uses. Construction of the first two retail buildings commenced in 2017 and the site was fully built-out and completed in 2019. Today, Bridgewood Square is a vibrant retail center occupied by local, regional, and national retail tenants offering a variety of goods and services.